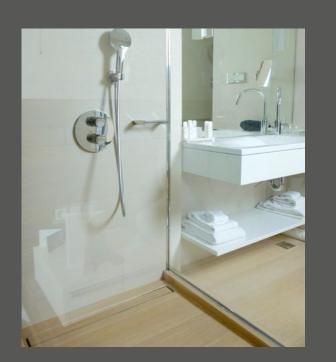

## **ACO Products**

- ACO Profiline façade drainage
- ACO ShowerDrain
- ACO Stainless steel gullies
  ACO Stainless steel tray channels
- ACO TopTek access covers
- ACO MultiDrain line drainage
- ACO XtraDrain line drainage
- ACO cast iron gully

## **ACO Solution**

An ambitious project of turning the historic "Old Mill" building into a 4 star hotel overlooking the Sava river and centre of Belgrade. Graft Architects have successfully combined the traditional architecture of the existing building, with new materials and modern interior concept, creating a unique experience. The façade with original bricks from the Old Mill was saved intact and merged amazingly well with the modern interior style. In such a concept, ACO products have found the wide use in all the aspects of water management: Bath, Kitchen, Façade, Piazza, Garage, Parking. In such a design, combination of functionality and aesthetics of products was highly required. High quality ACO products with their discreet design were chosen by the architects and proved their value during installation and maintenance.