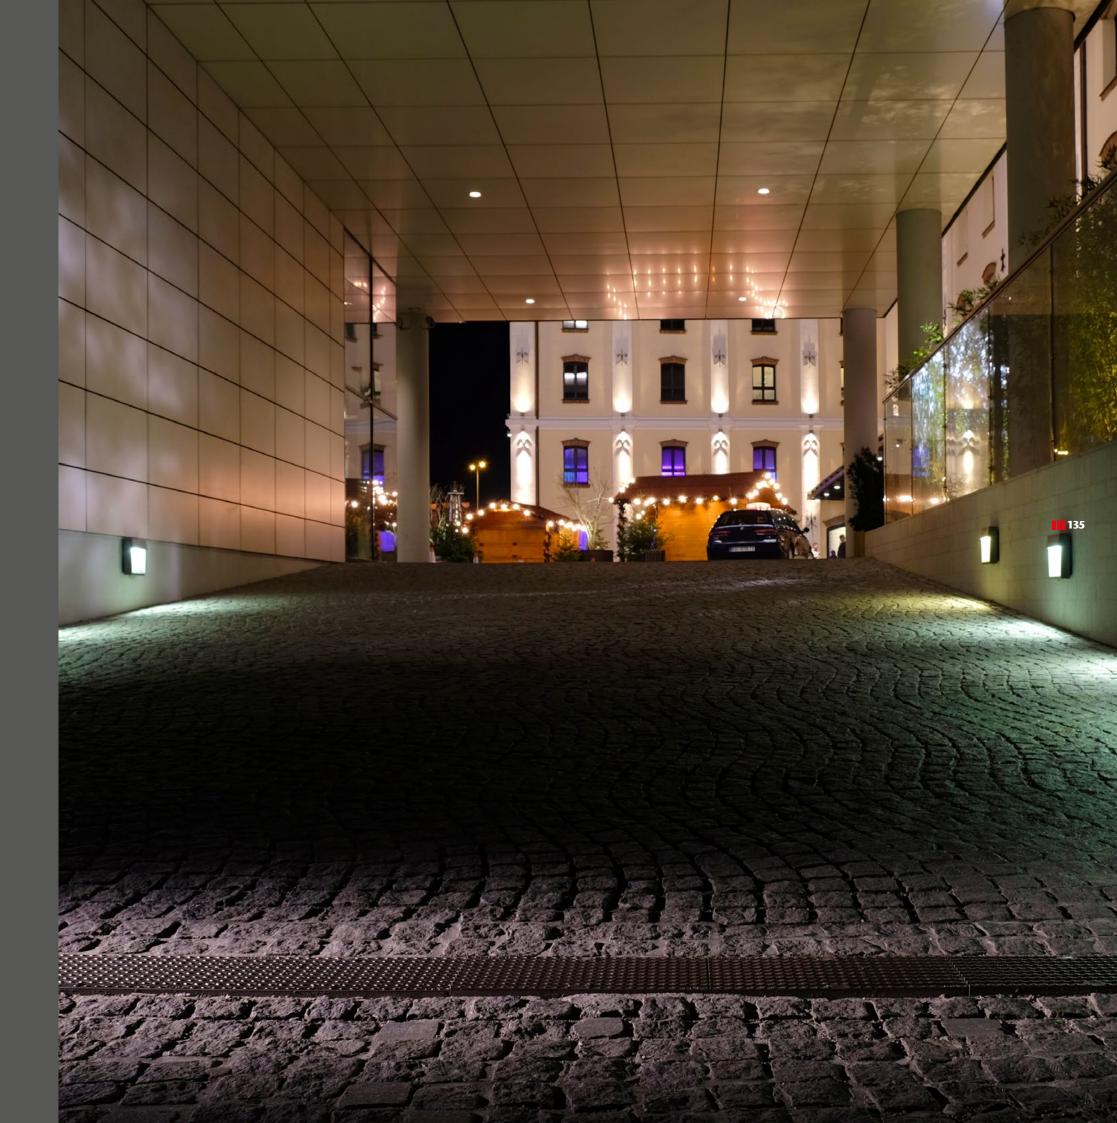

## **ACO Solution**

An ambitious project of turning the historic "Old Mill" building into a 4 star hotel overlooking the Sava river and centre of Belgrade. Graft Architects have successfully combined the traditional architecture of the existing building, with new materials and modern interior concept, creating a unique experience. The façade with original bricks from the Old Mill was saved intact and merged amazingly well with the modern interior style. In such a concept, ACO products have found the wide use in all the aspects of water management: Bath, Kitchen, Façade, Piazza, Garage, Parking. In such a design, combination of functionality and aesthetics of products was highly required. High quality ACO products with their discreet design were chosen by the architects and proved their value during installation and maintenance.