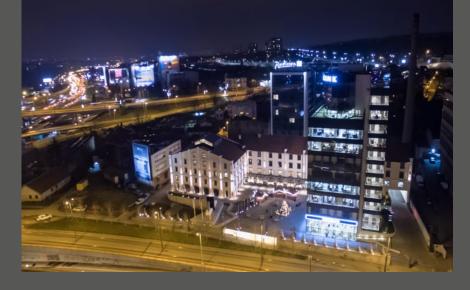

## Radisson Blu Old Mill Hotel

Location: Serbia, Belgrade Architect: Graft Architects

Investor: Soravia

Year of construction: 2015

## **ACO Solution**

An ambitious project of turning the historic "Old Mill" building into a 4 star hotel overlooking the Sava river and centre of Belgrade. Graft Architects have successfully combined the traditional architecture of the existing building, with new materials and modern interior concept, creating a unique experience. The façade with original bricks from the Old Mill was saved intact and merged amazingly well with the modern interior style. In such a concept, ACO products have found the wide use in all the aspects of water management: Bath, Kitchen, Façade, Piazza, Garage, Parking. In such a design, combination of functionality and aesthetics of products was highly required. High quality ACO products with their discreet design were chosen by the architects and proved their value during installation and maintenance.