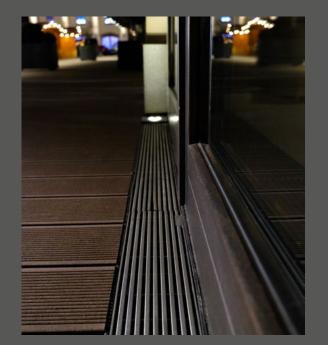

## **ACO Products**

- ACO Profiline façade drainage
- ACO ShowerDrain
- ACO Stainless steel gullies
  ACO Stainless steel tray channels
- ACO TopTek access covers
- ACO MultiDrain line drainage
- ACO XtraDrain line drainage
- ACO cast iron gully

## **ACO Solution**

An ambitious project of turning the historic "Old Mill" building into a 4 star hotel overlooking the Sava river and centre of Belgrade. Graft Architects have successfully combined the traditional architecture of the existing building, with new materials and modern interior concept, creating a unique experience. The façade with original bricks from the Old Mill was saved intact and merged amazingly well with the modern interior style. In such a concept, ACO products have found the wide use in all the aspects of water management: Bath, Kitchen, Façade, Piazza, Garage, Parking. In such a design, combination of functionality and aesthetics of products was highly required. High quality ACO products with their discreet design were chosen by the architects and proved their value during installation and maintenance.