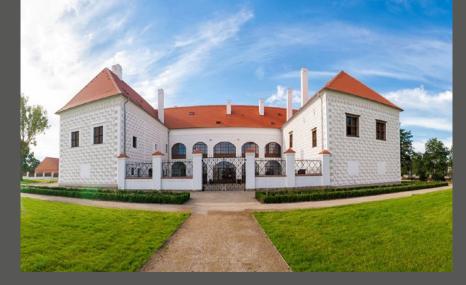

## Zámek Valeč

Location: Czech Republic, Valeč

Investor: V-Stav

Year of construction: 2014-2017

- ACO Products

  ACO ShowerDrain C

  ACO Hygienic modular channel, gully -125

  ACO Slot channels 8 mm

  ACO MultiDrain

The design project involved reviving the Renaissance chateau into a modern wellness hotels. ACO supports the project with custom made stainless steel channels for the pool as well as design shower drainage of the spa and the baths. Besides the drainage in the interior of the hotel, the outside area, including the parking lot and the landscaping have line drainage ACO MultiDrain installed.