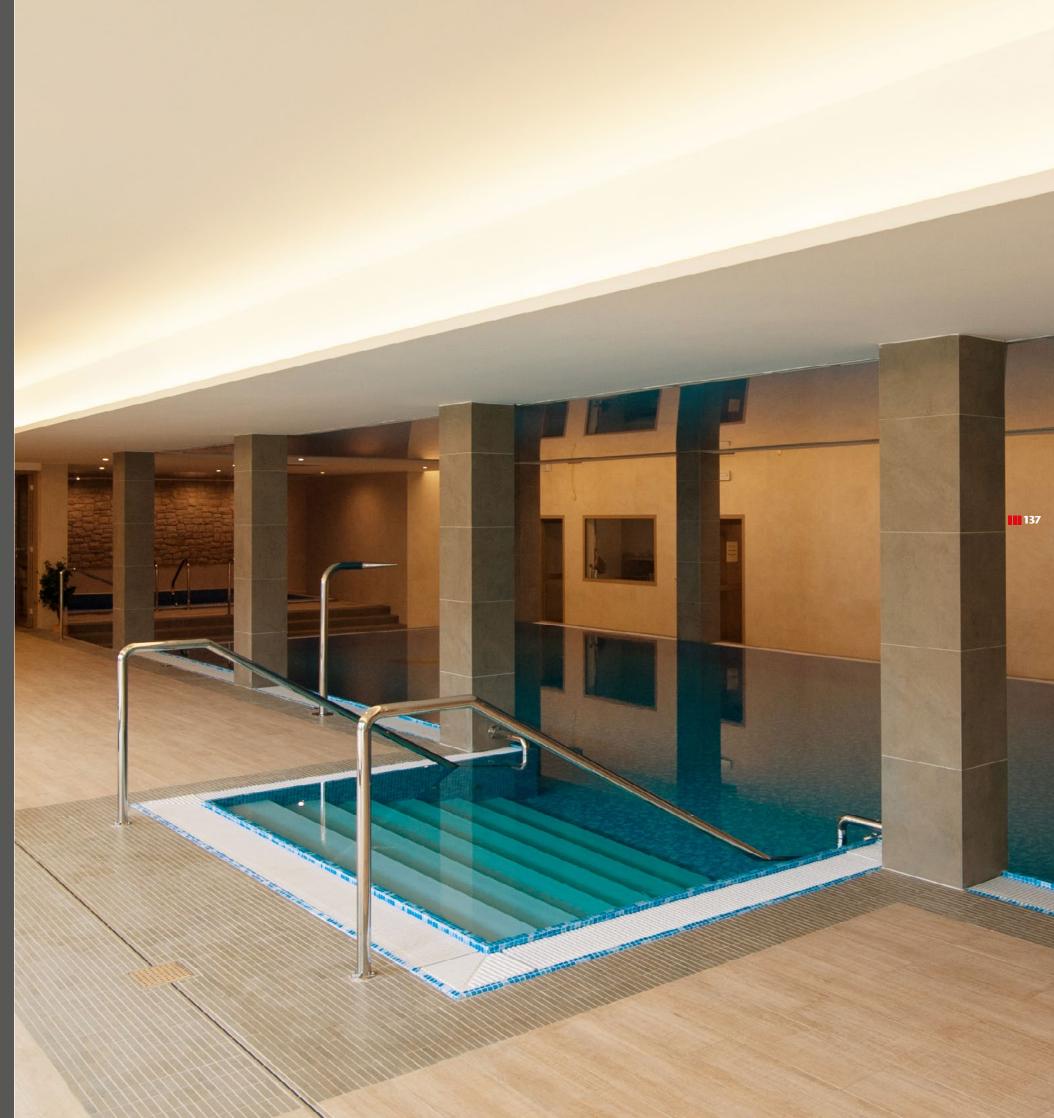

  ACO MultiDrain

The design project involved reviving the Renaissance chateau into a modern wellness hotels. ACO supports the project with custom made stainless steel channels for the pool as well as design shower drainage of the spa and the baths. Besides the drainage in the interior of the hotel, the outside area, including the parking lot and the landscaping have line drainage ACO MultiDrain installed.