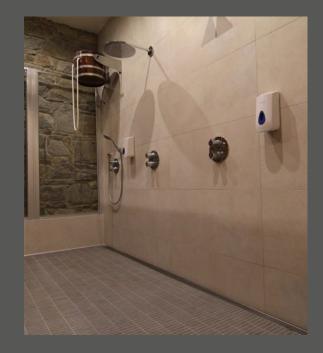

  ACO MultiDrain

The design project involved reviving the Renaissance chateau into a modern wellness hotels. ACO supports the project with custom made stainless steel channels for the pool as well as design shower drainage of the spa and the baths. Besides the drainage in the interior of the hotel, the outside area, including the parking lot and the landscaping have line drainage ACO MultiDrain installed.