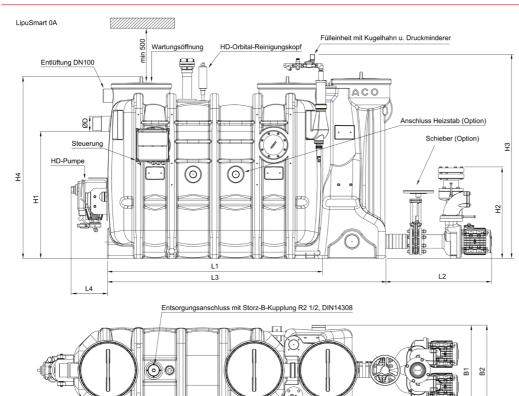

The LipuSmart pump technology can be flexibly **mounted on 3 sides** of the container.

For more information please visit: https://www.buildingdrainage.aco/products

Item number: 3552.76.42

dargestellt: NS 4, Bedienungsseite rechts,

bei Bedienungsseite links sind die Bauteile (Entsorgungsanschluss, Fülleinheit,

Schauglas, Steuerung) zur Mittelachse des Abscheiders spiegelbildlich angeordnet.

L5

[mm]

680

H1

[mm]

1055

Dimensions

H2

[mm]

753

H3

[mm]

1680

H4

[mm]

1500

W1

[mm]

742

W2

[mm]

880

**B**3

[mm]

930

#### Dimensions

Nomi-

nal capacity

NS 2

L1

[mm]

1100

L2

[mm]

800

L3

[mm]

1625

L4

[mm]

300

The LipuSmart pump technology can be flexibly mounted on 3 sides of the container.

For more information please visit: https://www.buildingdrainage.aco/products

D

[mm]

110