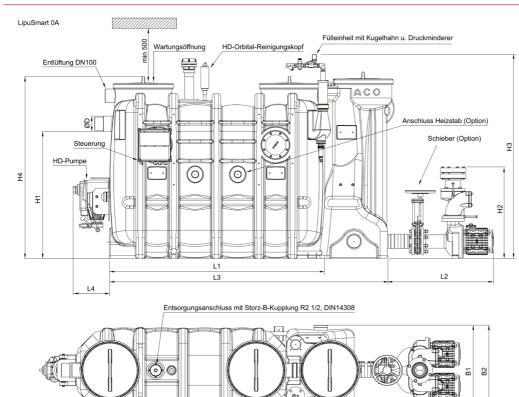

#### Dimensions

dargestellt: NS 4, Bedienungsseite rechts, bei Bedienungsseite links sind die Bauteile (Entsorgungsanschluss, Fülleinheit, Schauglas, Steuerung) zur Mittelachse des Abscheiders spiegelbildlich angeordnet.

| Nomi-<br>nal ca-<br>pacity | Dimensions |      |      |      |      |      |      |      |      |      |      |      |      |
|----------------------------|------------|------|------|------|------|------|------|------|------|------|------|------|------|
|                            | L1         | L2   | L3   | L4   | L5   | H1   | H2   | H3   | H4   | W1   | W2   | B3   | D    |
|                            | [mm]       | [mm] | [mm] | [mm] | [mm] | [mm] | [mm] | [mm] | [mm] | [mm] | [mm] | [mm] | [mm] |
| NS 3                       | 1450       | 800  | 1975 | 300  | 680  | 1055 | 753  | 1680 | 1500 | 742  | 880  | 930  | 110  |